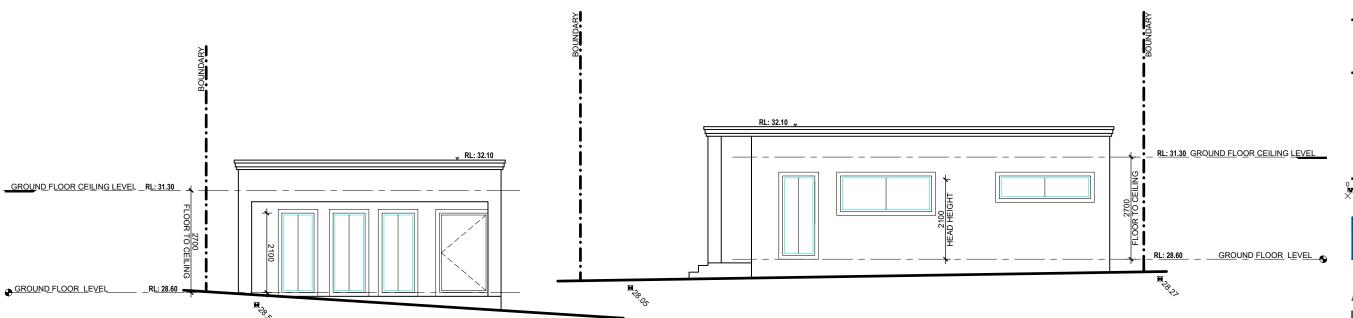

## 2. PROPOSED EASTERN ELEVATION SCALE - 1: 100

4. PROPOSED WESTERN ELEVATION

| DEVELOPMENT APP.                                         |
|----------------------------------------------------------|
| PROJECT DETAILS  NEW DEVELOPMENT                         |
| 21-23 ELLIS STREET,<br>CONDELL PARK NSW 2200             |
| MR NAFTI                                                 |
| UNIT B S'DARY DWELLING<br>PROPOSED ELEVATIONS 1-4        |
| DRAWN<br>SK                                              |
| DESIGNED FB                                              |
| CHECK<br>FB                                              |
| DATE DRAWN DRAWING SCALE SHEET SIZE 1:100 A3             |
| 0 0.5m 1m 2m 3m 4m 5m<br>1:50 @ A1 1:100 @ A3 1:141 @ A4 |
| 110 @ A1 - 1:100 @ A3 - 1:141 @ A4                       |
| baaa                                                     |
|                                                          |
| A C C R E D I T E D BUILDING DESIGNER                    |